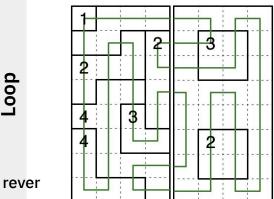

## **Round T G1**

G2

Line of Sight & Connected 

rever

Shading

**Region Division** 

jkittykitkat

rever