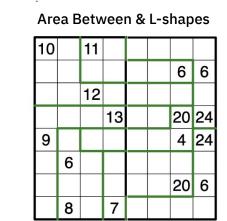

Latin Square

Maxi & Unequal

Area & No Four

Perimeter Diff & Rectangles

| 4  |    |   |    | 20 |    | 20 |
|----|----|---|----|----|----|----|
|    | 10 | - |    |    |    |    |
| 20 |    |   | 20 |    | 20 |    |
|    | 24 |   |    |    |    |    |
| 6  |    |   |    | 6  |    |    |
|    | 12 |   |    |    |    | 4  |
| 4  |    |   |    | 20 |    |    |
|    | 6  |   |    |    |    | 24 |