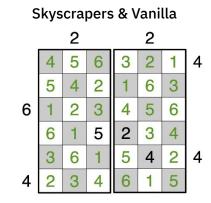

Latin Square

Maxi & Unequal

Area & No Four

Perimeter Diff & Rectangles

| 4  |    |   |    | 20 |    | 20 |
|----|----|---|----|----|----|----|
|    | 10 | - |    |    |    |    |
| 20 |    |   | 20 |    | 20 |    |
|    | 24 |   |    |    |    |    |
| 6  |    |   |    | 6  |    |    |
|    | 12 |   |    |    |    | 4  |
| 4  |    |   |    | 20 |    |    |
|    | 6  |   |    |    |    | 24 |