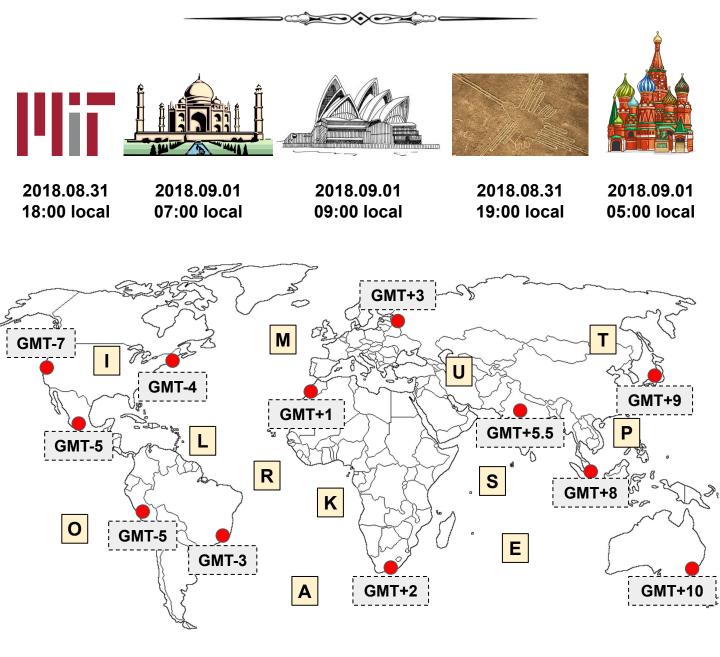

Lowdra has orchestrated a theft of a very valuable item! To reclaim it, you and Colonel Canada are tracking her old friend, Buckminsterfullerene the Flat-Earther, around the world. Below are the locations and local times at which Bucky was seen. What is the item? Don't forget to bring it back home.