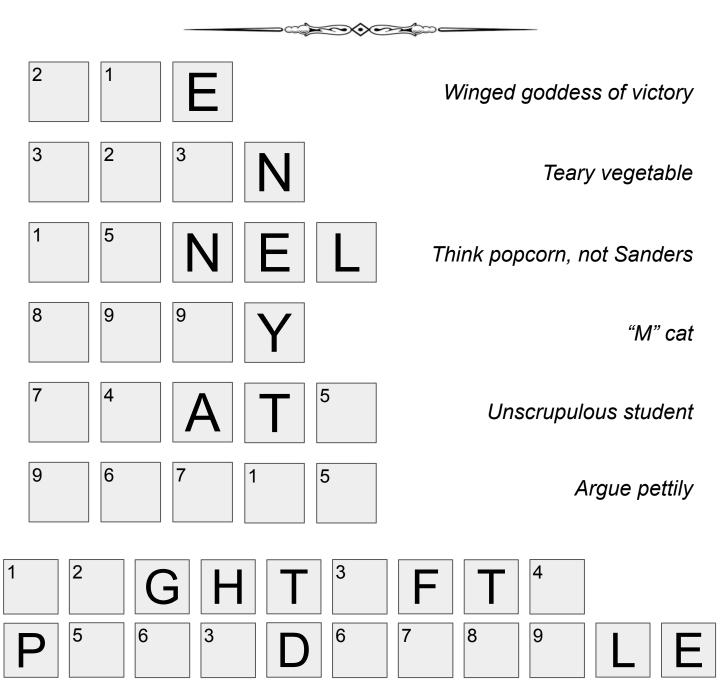

In the Titanium Woman's travels around the world, she has encountered many foes and elemental forces. To regain her full powers, she needs to synthesize the formula below. Can you help her?

Improbable Bulk is the strongest of all! Bulk lift many things and move them left and right and stack them up but Bulk cannot remember power. Can you help Bulk?